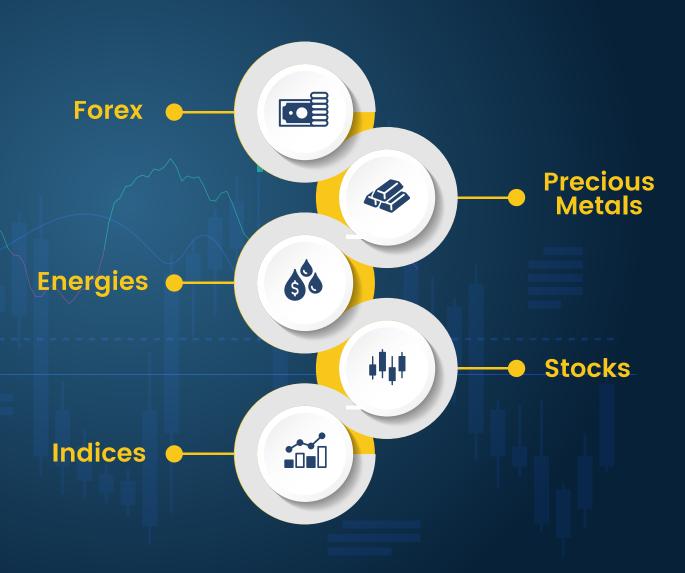

#### **OUR PRODUCTS**

Trade with GTCFX at our avant-garde platforms that offer the best trading experience worldwide.

Achieve your trading goals with the tightest spreads, prices and liquidity backed by top tier Brokers and Banks.

#### **FOREX**

Trade CFDs on 150 + FX currency pairs and benefit from super competitive spreads and fast execution.

#### PRECIOUS METALS

Discover easy way to trade precious metals with GTC.

Take advantage of our **24/7** support and low spreads on precious metals.

**START TRADING** 

#### STOCKS

With GTCFX stock trading you'll also get free access to real time price data, and real time trade execution to help you make the most of your investment.

Discover easy way to trade stocks with GTCFX. Trade stocks & indices and feel the difference.

#### **ENERGY**

Discover an easy way to energies with GTCFX.

Trade **CRUDE OIL, NATURAL GAS** and other **ENERGY** resources as and when you want.

#### **INDICES**

Global Trade Capital provides you with the option to trade CFDs on several indices from around the world.