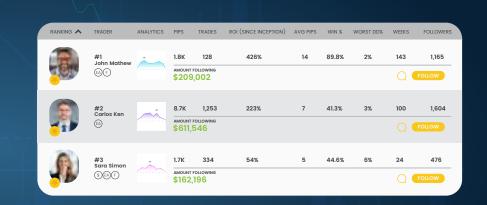

#### **SOCIAL TRADING**

Trade like a **PRO** with complete Ease and Satisfaction.

Our **Social Trading Platform** allows you to view real time hyper-successive trades of our TOP TRADERS and copy them automatically with complete ease.

#### **Trade on the BEST TRADES!**

We don't provide a Platform;
We provide a Community!