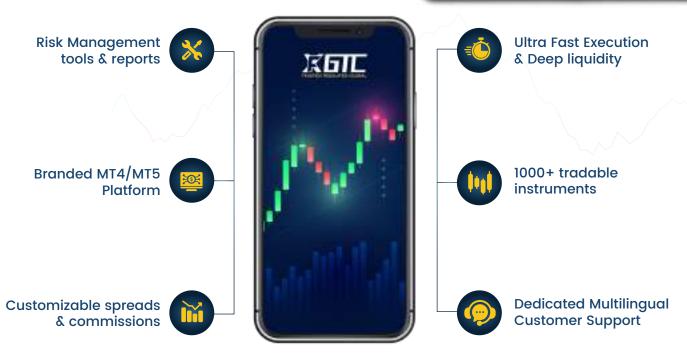

### Why choose GTCFX for your trading needs?

Social Trading

Webinar

One Account Multiple Device

Tight **Spread** 

#### **ADVANTAGES** TO TRADE WITH GTCFX!

01 02 03 04

**ULTRA FAST EXECUTION &** LOW **SPREADS** 

24/7 **MULTI** -LINGUAL **SUPPORT** 

**CHOICE OF MULTIPLE CURRENCY PAIRS** 

**REGULATED** and STP **TRADING** 