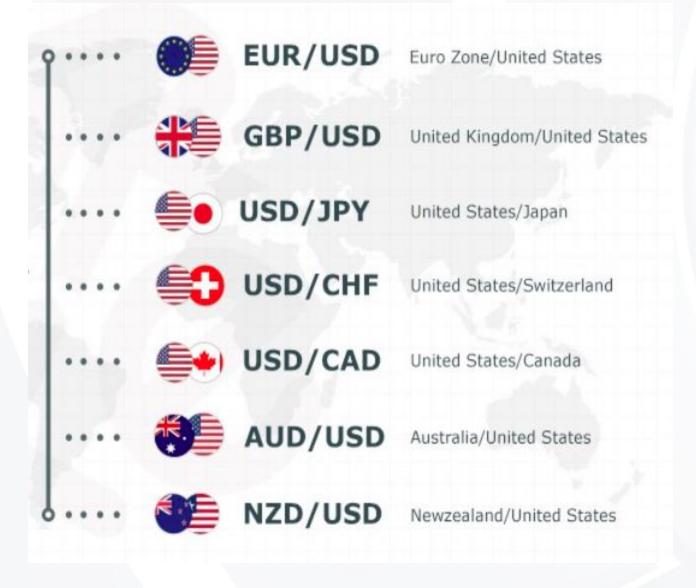

as it is kept in client segregated Account(CSA) with trusted TIER 1 Bank.
- ➤ 24/5 Support
- Award winning Trading Platform MT5

Customized Brokerage Plan

- > Smooth withdrawal process
- > Leverage 1:100
- > Tight Spreads
- > 30 Mini Seconds Execution
- > Referral programs.
- Multiple Sources of Income.



### REGULATED BY FSC (MAURITIUS)

7 Street Corporation is licensed by the Financial Service Commission (Mauritius).

**Global Business License Number- GB23202166** 

#### **OUR BANKS**

**State Bank Of Mauritius Standard Charter (UAE)** 



# REGULATORY COMPLIANCE AND ITS BENEFITS FOR ITS INVESTORS





INVESTOR PROTECTION



RISK MITIGATION



COMPLIANCE WITH ETHICAL STANDARDS



CLIENT ASSET PROTECTION



TRANSPARENCY AND DISCLOSURE



# TRADING INSTRUMENTS



# MAJOR CURRENCY PAIRS





# **CROSS CURRENCY PAIRS**





## **EXOTIC PAIRS**

(Emerging Markets)





#### **METAL and COMMODITIES**

- > Gold
- > Silver
- > Crude Oil





## **INDICES**

**NASDAQ** 

**NAS 100** 

**DOWJONES** 

**US 30** 

DAX

**GER 40** 

**FTSE** 

**UK 100** 

**HONG KONG** 

HK 50

**NIKKEI** 

**JPN225** 



# **ACCOUNT TYPES**

| Account Types        | Excellence*   |        | Infinite*     | Platinum*     | Signature*    |
|----------------------|---------------|--------|---------------|---------------|---------------|
| Account Verification | Red           | quired | Required      | Required      | Required      |
| Deposit From         |               | 1,000  | 10,000        | 25,000        | 100,000       |
| Spreads From         |               | 2 pips | 1.5 Pips      | 1 Pips