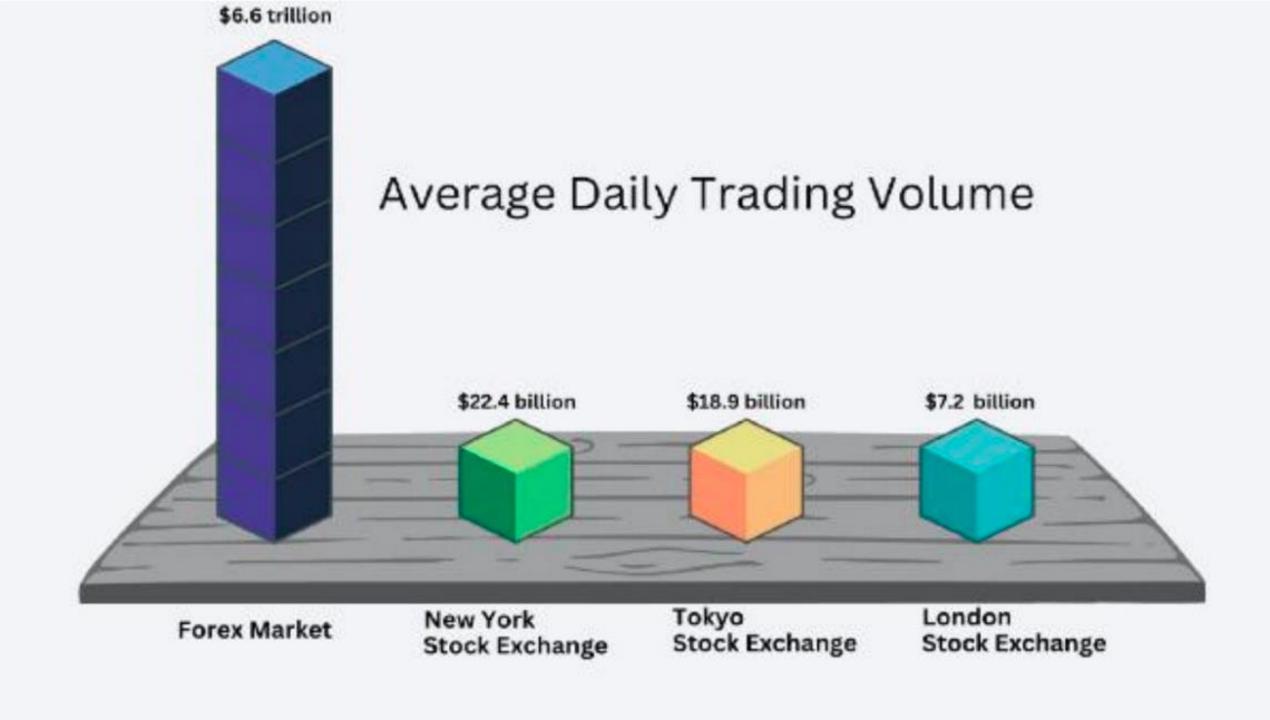

#### WHY FOREX MARKET?

- ➤ Largest Financial Market in the World
- > Anyone can participate
- > High Volume and liquidity
- Nobody Owns the Market

- **>** Its open 24/5
- > No commissions on most accounts
- > Low transaction cost
- > Leverage