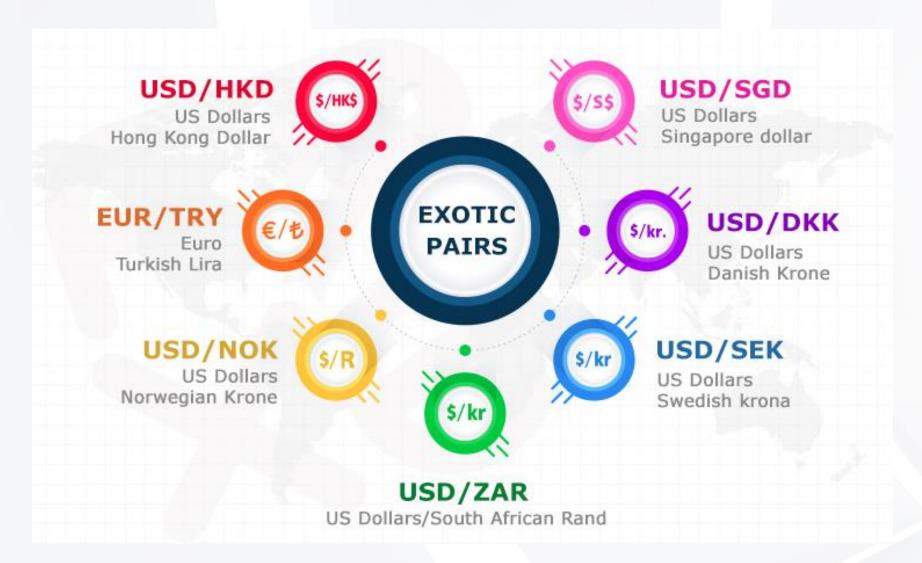

24/5 Support
- Award winning Trading Platform MT5

Customized Brokerage Plan

- > Smooth withdrawal process
- > Leverage 1:100
- > Tight Spreads
- > 30 Mini Seconds Execution
- > Referral programs.
- Multiple Sources of Income.



### REGULATED BY FSC (MAURITIUS)

7 Street Corporation is licensed by the Financial Service Commission (Mauritius).

**Global Business License Number- GB23202166** 

#### **OUR BANKS**

**State Bank Of Mauritius Standard Charter (UAE)** 



# REGULATORY COMPLIANCE AND ITS BENEFITS FOR ITS INVESTORS





INVESTOR PROTECTION



RISK MITIGATION



COMPLIANCE WITH ETHICAL STANDARDS



CLIENT ASSET PROTECTION



TRANSPARENCY AND DISCLOSURE



# TRADING INSTRUMENTS



# MAJOR CURRENCY PAIRS





# **CROSS CURRENCY PAIRS**





## **EXOTIC PAIRS**

(Emerging Markets)





#### **METAL and COMMODITIES**

- > Gold
- > Silver
- > Crude Oil





## **INDICES**

**NASDAQ** 

**NAS 100** 

**DOWJONES** 

**US 30** 

DAX

**GER 40** 

**FTSE** 

**UK 100** 

**HONG KONG** 

HK 50

**NIKKEI** 

**JPN225** 



# **ACCOUNT TYPES**

| Account Types        | Excellence*   |        | Infinite*     | Platinum*     | Signature*    |
|----------------------|---------------|--------|---------------|---------------|---------------|
| Account Verification | Red           | quired | Required      | Required      | Required      |
| Deposit From         |               | 1,000  | 10,000        | 25,000        | 100,000       |
| Spreads From         |               | 2 pips | 1.5 Pips      | 1 Pips        | 0.5 Pips      |
| Leverage             |               | 1:100  | 1