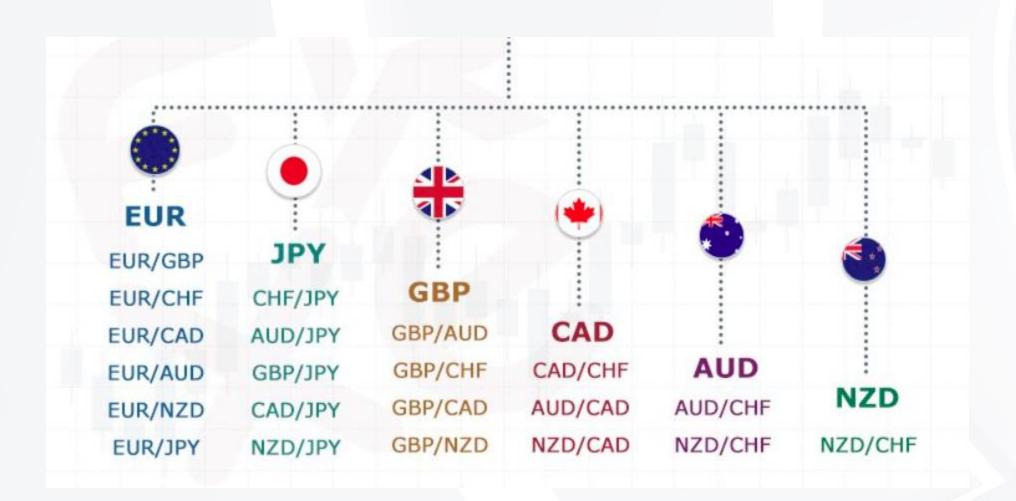

ed Account(CSA) with trusted TIER 1 Bank.
- ➤ 24/5 Support
- Award winning Trading Platform MT5

Customized Brokerage Plan

- > Smooth withdrawal process
- > Leverage 1:100
- > Tight Spreads
- > 30 Mini Seconds Execution
- > Referral programs.
- Multiple Sources of Income.



### REGULATED BY FSC (MAURITIUS)

7 Street Corporation is licensed by the Financial Service Commission (Mauritius).

**Global Business License Number- GB23202166** 

#### **OUR BANKS**

**State Bank Of Mauritius Standard Charter (UAE)** 



# REGULATORY COMPLIANCE AND ITS BENEFITS FOR ITS INVESTORS





INVESTOR PROTECTION



RISK MITIGATION



COMPLIANCE WITH ETHICAL STANDARDS



CLIENT ASSET PROTECTION



TRANSPARENCY AND DISCLOSURE



# TRADING INSTRUMENTS



# MAJOR CURRENCY PAIRS





# **CROSS CURRENCY PAIRS**





## **EXOTIC PAIRS**

(Emerging Markets)





#### **METAL and COMMODITIES**

- > Gold
- > Silver
- > Crude Oil





## **INDICES**

**NASDAQ** 

**NAS 100** 

**DOWJONES** 

**US 30** 

DAX

**GER 40** 

**FTSE** 

**UK 100** 

**HONG KONG** 

HK 50

**NIKKEI** 

**JPN225** 



# **ACCOUNT TYPES**

| Account Types        | Excellence*   |        | Infinite*     | Platinum*     | Signature*    |
|----------------------|---------------|--------|---------------|---------------|---------------|
| Account Verification | Red           | quired | Required      | Required      | Required      |
| Deposit From         |               | 1,000  | 10,000        | 25,000        | 100,000       |
| Spreads From         |               | 2 pips | 1.5 Pips      | 1 Pips        | 0.5 Pips      |
| Leve